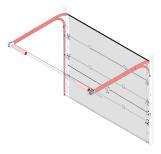

# **CROSS-SECTION** of panel

40 mm panel is filled with poliurethane, freon-free foam, covered with 0,5 mm galvanized tin. The hight of panel is available in size 500 or 610 mm. The panel is characterized by high termal insulation (coefficient U = 0,54 W/ $m^2$ K).

A high level of corrosion protection is provided by the suitably selected coating made of zinc-aluminium alloy applied hot to the surface of the tin by immersing.

- 1. Protective foil, 2. Organic layer, 3. Galfan,
- 4. Steel, 5. Polyurethane foam

# ST TRACK SYSTEM

Applied to the lintel of at least 350 mm height. The torsion springs are mounted on the front, close to the lintel. Garage door is installed with single horizontal rails. ST track system provides maximum height of light opening.

# LHF TRACK SYSTEM

Applied to the lintel from 220 to 350 mm. The torsion springs are mounted on the front, close to the lintel. Garage door is installed with double horizontal rails.

# LHR TRACK SYSTEM

Applied to the lintel of at least 100 mm height (for manual garage door) and 150 mm height (for automatic garage door). The torsion springs are mounted at the end of double horizontal rails.