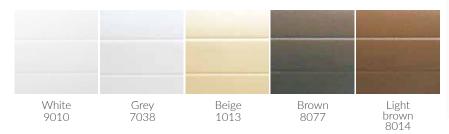

# **SHELL** COLOURS

# **BASIC COLOURS**

ADDITIONAL COLOURS

Roller garage doors are available with the shell in 5 standard colours: white, grey, beige, brown and light brown. At the customer's request we can produce a garage door with the shell in additional colours, available for extra charge: dark wood, nut, golden oak, silver, black, creamy, red, dark green, light green, white, navy blue and anthracite grey.

ADDITIONAL COMPONENTS of the garage door (box, trucks, bottom slat) are available in colours:

- White RAL 9010
- Grey RAL 7038
- Brown RAL 8077
- Beige RAL 1013
- RAL palette (for extra charge)