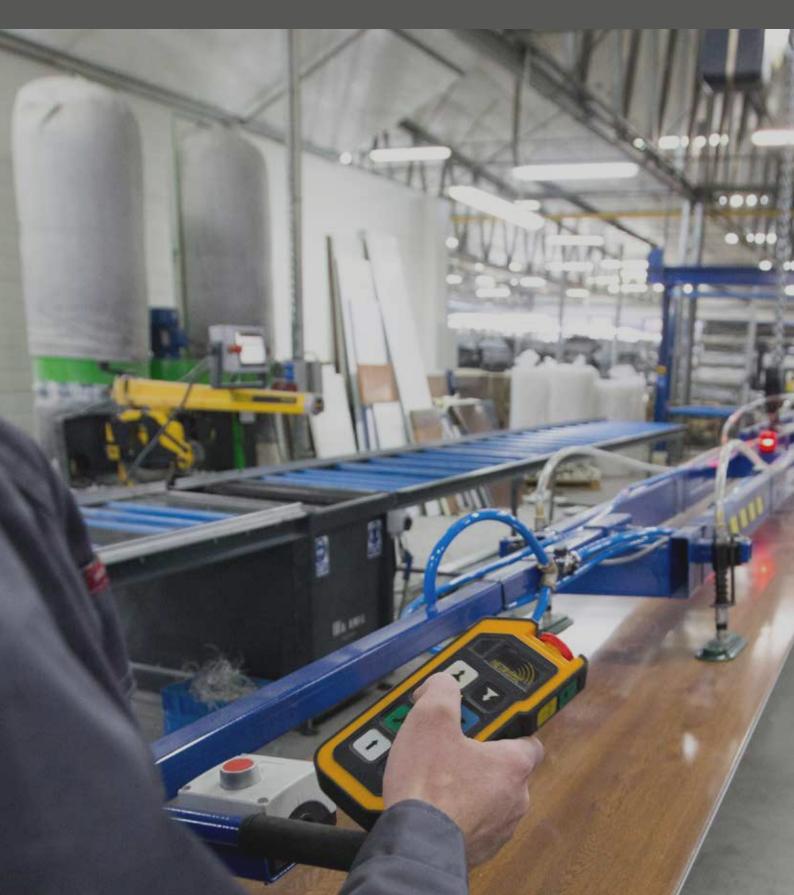

# Innovative technological park

Combining components in the efficiently operating system requires cutting-edge machines. DAKO joinery is produced in the technological park which is one of the most innovative object of this type. The precise, numerically-controlled woodworking, milling, welding machines and saws operate in two production halls with total surface of 20 000 m². The park also has a testing laboratory, powder paint shop and profile edge banding shop, ensuring full control over product finish quality.

# Quality control

DAKO has a department responsible for quality control, that is an important link in the production process. Both received components and ready-made products undergo detailed controls. Each production line has its own controllers who supervise specialists' work. The additional control is carried out randomly by the patrols that inspect the production process on all lines.