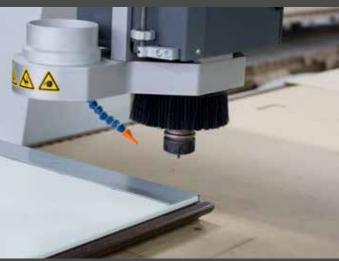

# Innovative technological park

Combining components in the efficiently operating system requires cutting-edge machines. DAKO joinery is produced in the technological park which is one of the most innovative object of this type. The precise, numerically-controlled woodworking, milling, welding machines and saws operate in two production halls with total surface of 20 000 m². The park also has a testing laboratory, powder paint shop and profile edge banding shop, ensuring full control over product finish quality.

# Quality control

DAKO has a department responsible for quality control, that is an important link in the production process. Both received components and ready-made products undergo detailed controls. Each production line has its own controllers who supervise specialists' work. The additional control is carried out randomly by the patrols that inspect the production process on all lines.