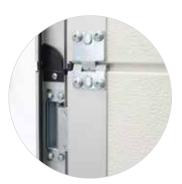

# LHF TRACK SYSTEM

Garage door is installed with double horizontal rails that guarantee its stability and efficient operation. Minimal required height of lintel allowing for garage door installation is 220 mm. In case of such solution the torsion springs are mounted on the front, close to the lintel.

# ST TRACK SYSTEM

Applied to the lintel of at least 350 mm height. The torsion springs are mounted on the front, close to the lintel. Garage door is installed with single horizontal rails. ST track system provides maximum height of light opening.

# LHF TRACK SYSTEM

Applied to the lintel from 220 to 350 mm. The torsion springs are mounted on the front, close to the lintel. Garage door is installed with double horizontal rails.

# LHR TRACK SYSTEM

Applied to the lintel of at least 100 mm height (for manual garage door) and 150 mm height (for automatic garage door). The torsion springs are mounted at the end of double horizontal rails.