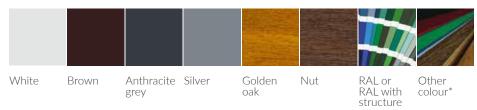

# **COLOURS OF GARAGE DOORS AND DOORS**

# OTHER COLOURS OF DK-GP, DK-WPP, DK-PP GARAGE DOORS PANELS 40 AND 60 MM.

I price group - date of completion 2 weeks - colours:

white oak

II price group - date of completion 4 weeks - colours:

<sup>\*</sup> before placing the order please contact sales department to check the veneer availability