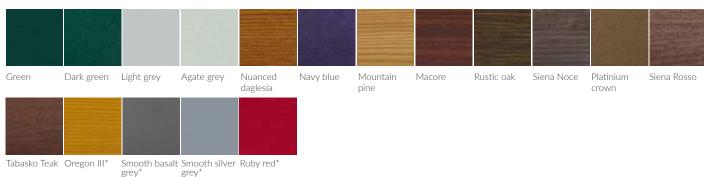

# **COLOURS OF GARAGE DOORS AND DOORS**

# SECTIONAL GARAGE DOORS 40 - DK-WPP

# SECTIONAL GARAGE DOORS 40 - DK-PP

# OTHER COLOURS OF DK-GP, DK-WPP, DK-PP GARAGE DOORS PANELS 40 AND 60 MM.

I price group - date of completion 2 weeks - colours:

white oak

II price group - date of completion 4 weeks - colours:

<sup>\*</sup> before placing the order please contact sales department to check the veneer availability