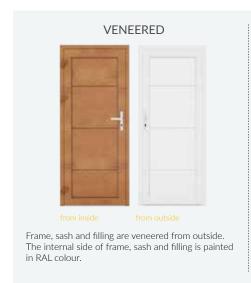

# PAINTED IN RAL COLOUR

Frame and sash are bilaterally painted in RAL colour. The internal side of filling is painted of the same RAL colour as frame and sash, whereas its external side