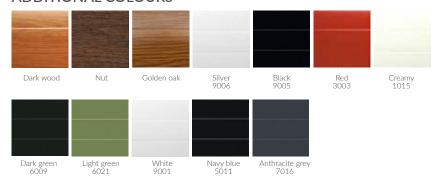

# **SHELL** COLOURS

# **BASIC COLOURS**

ADDITIONAL COLOURS

Roller garage doors are available with the shell in 5 standard colours: white, grey, beige, brown and light brown. At the customer's request we can produce a garage door with the shell in additional colours, available for extra charge: dark wood, nut, golden oak, silver, black, creamy, red, dark green, light green, white, navy blue and anthracite grey.