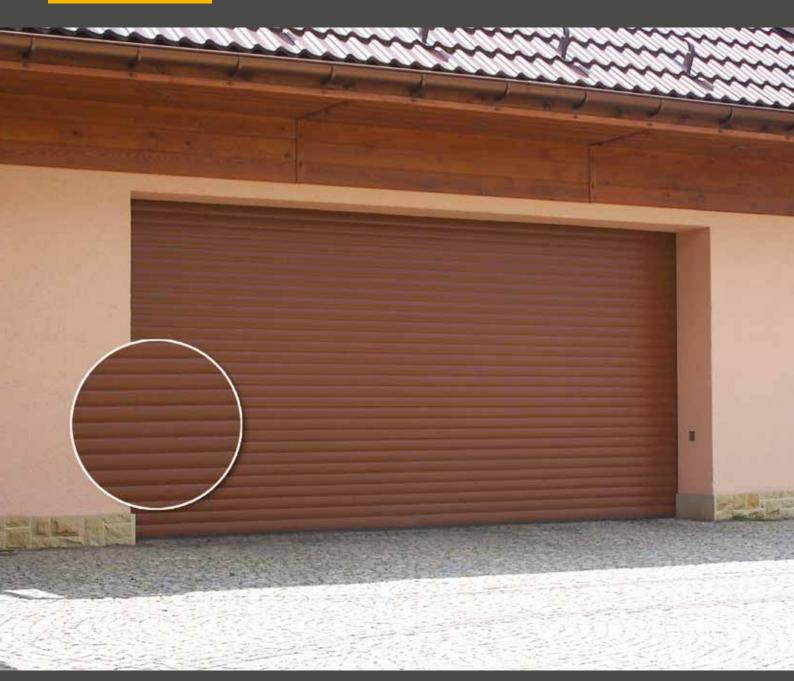

# ROLLER GARAGE DOORS

Roller doors are an ideal solution particularly suitable for small garage rooms. Due to the vertical guiding and lack of ceiling guide rails, the rolled garage curtain occupies very small space on the lintel, inside the garage. The door curtain is covered in an aesthetic box.

# CONSTRUCTION OF ROLLER GARAGE DOOR

DAKO roller door is fully made of aluminium. Standardly, the garage door is equipped with box, placed on the lintel, that includes the shaft with shell. The shell of 18,5 mm thickness is filled with polyurethane foam. Standard equipment of roller garage door includes the tubular motor, button switch, key switch and emergency lift crank.

# **ALUMINIUM SHELL**

Made of double-walled, aluminium profiles with polyurethane foam inside. Tough, light and resistant to weather conditions, provides comfort and safety usage.