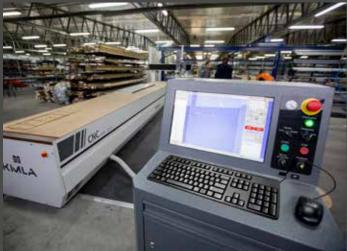

# Innovative technological park

Combining components in the efficiently operating system requires cutting-edge machines. DAKO joinery is produced in the technological park which is one of the most innovative object of this type. The precise, numerically-controlled woodworking, milling, welding machines and saws operate in two production halls with total surface of 20 000 m². The park also has a testing laboratory, powder paint shop and profile edge banding shop, ensuring full control over product finish quality.

# Analysis of technological opportunities

The technological progress gives the joinery producers an increasing number of possibilities. To meet growing expectations of customers the manufacturers must constantly follow technological innovations and modify the range of products by introducing the solutions that best meet the users' needs. DAKO company has a team of qualified and experienced engineers forming the Product Development Department, which is responsible for products development.