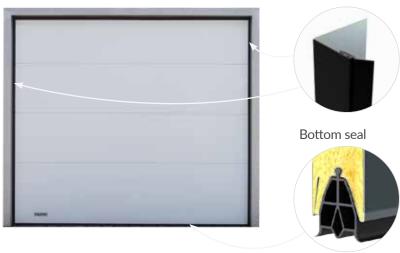

# **OPTIMAL** SEALING

Properly selected seal kit guarantees the garage door tightness. The sealing along the entire perimeter of the garage door is provided by: top seal, thermal side seals, sealing between panels and bottom seal adapted to the panel construction.