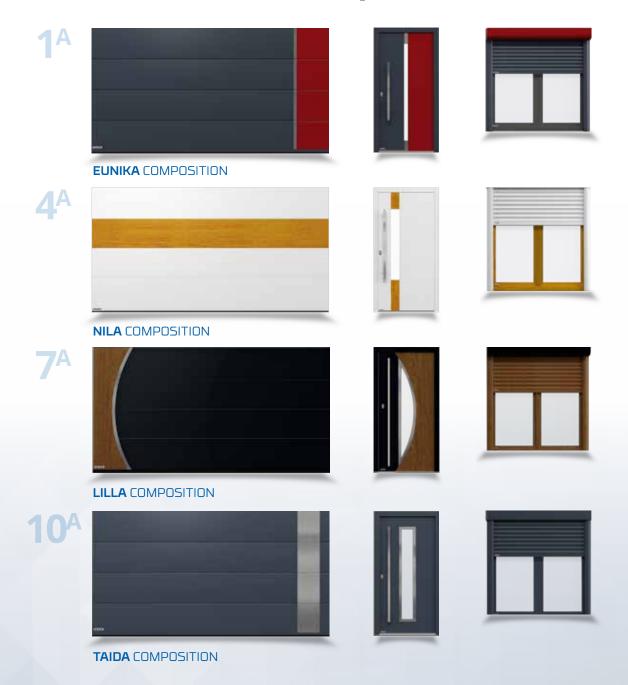

# THE EXEMPLARY COMPOSITIONS OF HarmonyLine

# ...DEFINITE STEPS MAKE IDEAS ALIVE

Therefore, we designed **12 COMPLETE CARPENTRY SETS** of HarmonyLine, in popular configurations and dimensions.

- 12 ready-made compositions prepared by DAKO designers
- 5 colour variations of each set
- 3 materials: PVC, ALUMINIUM, TIMBER.