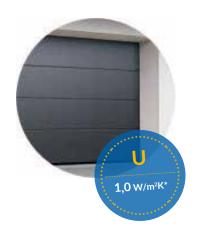

# CROSS-SECTION OF PANEL

60 mm panel is filled with poliurethane, freon-free foam and covered with galvanized tin. Durability and corrosion protection is provided by the suitably selected coating applied to the surface of the tin. The height of panel is available in size 500 or 610 mm. The panel is characterized by high termal insulation (coefficient U = 0,34 W/m<sup>2</sup>K).