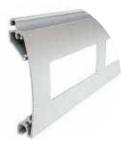

larly suitable for small garage rooms. Due to the vertical guiding and lack of ceiling guide rails, the rolled garage curtain occupies very small space on the lintel, inside the garage. The door curtain is covered in an aesthetic box.



# CONSTRUCTION OF ROLLER GARAGE DOOR

DAKO roller door is fully made of aluminium. Standardly, the garage door is equipped with box, placed on the lintel, that includes the shaft with shell. The shell of 18,5 mm thickness is filled with polyurethane foam. Standard equipment of roller garage door includes the tubular motor, button switch, key switch and emergency lift crank.



# **ALUMINIUM SHELL**

Made of double-walled, aluminium profiles with polyurethane foam inside. Tough, light and resistant to weather conditions, provides comfort and safety usage.



# **GLAZED ALUMINIUM SHELL**

The shell with glazing provides garage lighting.



# **VENTILATION AUMINIUM SHELL**

The shell with ventilation slots provides additional ventilation of the interior.

# **SHELL** COLOURS

# **BASIC COLOURS**



ADDITIONAL COLOURS



Roller garage doors are available with the shell in 5 standard colours: white, grey, beige, brown and light brown. At the customer's request we can produce a garage door with the shell in additional colours, available for extra charge: dark wood, nut, golden oak, silver, black, creamy, red, dark green, light green, white, navy blue and anthracite grey.

ADDITIONAL COMPONENTS of the garage door (box, trucks, bottom slat) are available in colours:

- White RAL 9010
- Grey RAL 7038
- Brown RAL 8077
- Beige RAL 1013
- RAL palette (