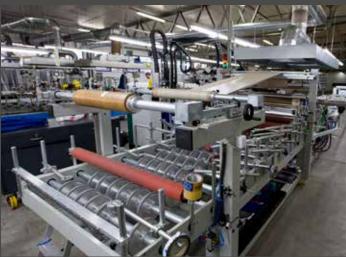

# Innovative technological park

Combining components in the efficiently operating system requires cutting-edge machines. DAKO joinery is produced in the technological park which is one of the most innovative object of this type. The precise, numerically-controlled woodworking, milling, welding machines and saws operate in two production halls with total surface of 20 000 m². The park also has a testing laboratory, powder paint shop and profile edge banding shop, ensuring full control over product finish quality.