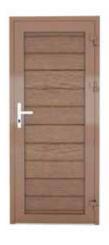

# SIDE DOOR WITH DK-PP HORIZONTAL MOULDING PANEL

The external side of frame, sash and filling is veneered in nut colour.

The internal part of frame, sash and filling is painted in 9002 RAL colour.

# SIDE DOOR WITH DK-PP HORIZONTAL MOULDING PANEL

The external side of frame and sash is painted in 8011 RAL colour and filling is veneered in nut colour.

The internal part of frame and sash is painted in 8011 RAL colour and filling in 9002 RAL colour.

# SIDE DOOR WITH DK-WPP HORIZONTAL MOULDING PANEL

The external side of frame, sash and filling is veneered in nut golden oak.

The internal part of frame, sash and filling is painted in 9002 RAL colour.

# SIDE DOOR WITH DK-WPP HORIZONTAL MOULDING PANEL

The external side of frame and sash is painted in 8003 RAL colour and filling is veneered in golden oak colour.

The internal part of frame and sash is painted in 8003 RAL colour and filling in 9002 RAL colour.