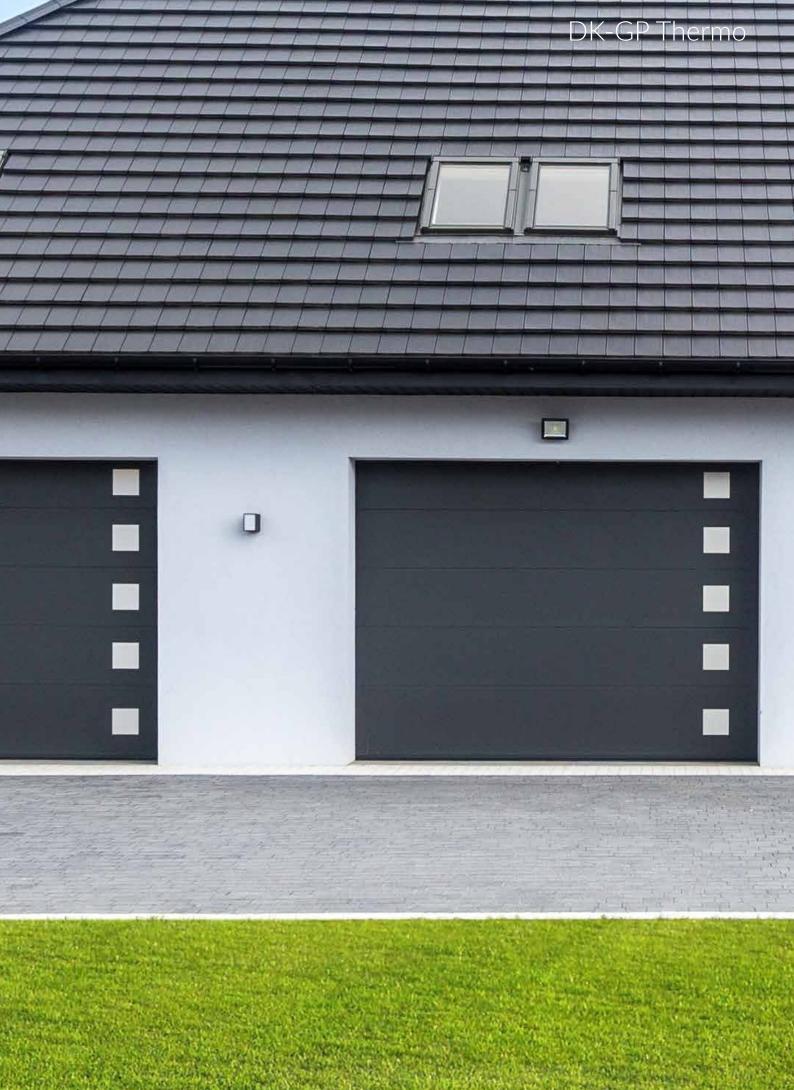

# **DK-GP Thermo** WARM GARAGE DOOR

DK-GP Thermo SMOOTH PANEL

DK-GP Thermo smooth panel 60 mm thick, besides the excellent thermal insulation properties guarantees stylish and elegant appearance.

**COLOURS OF GARAGE DOORS - SEE ON PAGE 27** 