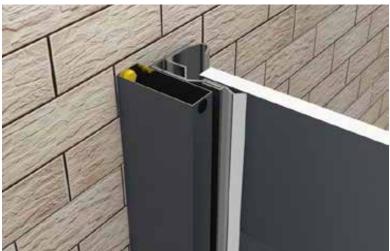

# **RENOVATION PROFILE**

In case of the installation of the garage door in the construction with no lintel or nib, or if the above mentioned elements are of too small dimensions, the renovation profile should be applied.

Renovation profile combines constructional functions allowing for safe and stable embedding of the garage door. It is also a masking component that improves its external appearance.

Our range of products includes renovation profiles in two dimensions, what allows to use them in different installation situations. Renovation profile is available in full RAL colour palette and veneers.