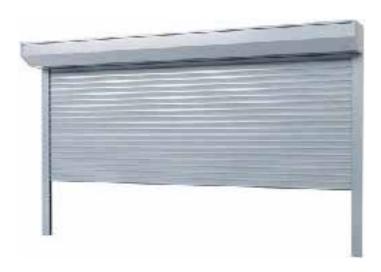

# ROLLER GARAGE DOORS

Roller doors are an ideal solution particularly suitable for small garage rooms. Due to the vertical guiding and lack of ceiling guide rails, the rolled garage curtain occupies very small space on the lintel, inside the garage. The door curtain is covered in an aesthetic box.

# CONSTRUCTION OF ROLLER GARAGE DOOR

DAKO roller door is fully made of aluminium. Standardly, the garage door is equipped with box, placed on the lintel, that includes the shaft with shell. The shell of 18,5 mm thickness is filled with polyurethane foam. Standard equipment of roller garage door includes the tubular motor, button switch, key switch and emergency lift crank.