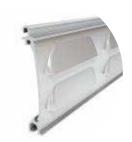

# **VENTILATION AUMINIUM SHELL**

The shell with ventilation slots provides additional ventilation of the interior.