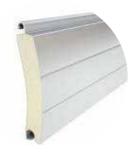

# **ALUMINIUM SHELL**

Made of double-walled, aluminium profiles with polyurethane foam inside. Tough, light and resistant to weather conditions, provides comfort and safety usage.