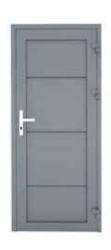

# SIDE GARAGE DOORS

DAKO side garage doors are a good solution for the garages that are used not only to vehicle storage.

The side doors facilitate access to the garage without opening garage door. The identical external appearance of side door and garage door gives the elevation consistent character.

# SIDE DOOR WITH DK-GP SMOOTH PANEL

The external side of frame, sash and filling is veneered in nut colour.

The internal part of frame, sash and filling is painted in 9002 RAL colour.

# SIDE DOOR WITH DK-GP SMOOTH PANEL

The external side of frame, sash and filling is painted in 7016 RAL colour.

The internal part of frame and sash is painted in 7016 RAL colour and filling in 9002 RAL colour.