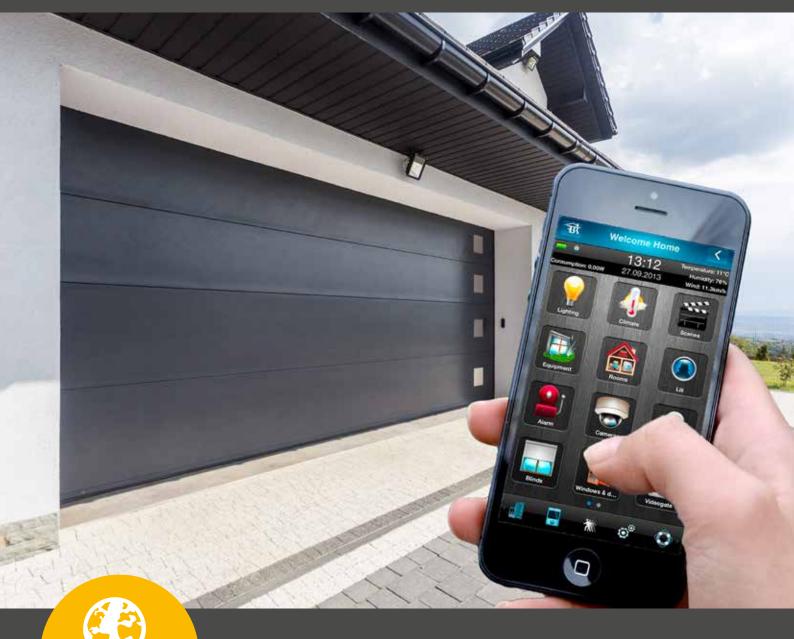

# SAFETY BRAKE (OPTION)

Prevents the roller door shell from uncontrolled closing in case of the motor failure (used with Axroll controller).

INTELLIGENT
MANAGEMENT SYSTEMS

Intelligent house management systems enable comfortable, central and cordless controlling of the electric devices at home, in the company, in the office, at school and in other places as well as they provide an access to the information concerning device status.

Possibility of managing the system by use of computers, tablets and smartphones connected to the Internet provides full control over the house from any place on Earth.

- Comfortable, central and cordless controlling of electric devices
- Easy access to the information concerning device status (e.g. opened/closed)
- Control and access to information from any place on Earth by use of devices connected to the Internet

# **CONTROL**

- Real-time remote control by use of safe application downloaded on the computer, tablet and smartphone
- Automatic control over devices after their appropriate programming depending on the day, time, insolation, downfall and other factors