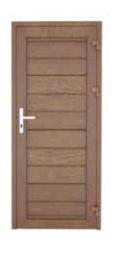

# SIDE DOOR WITH DK-PP HORIZONTAL MOULDING PANEL

The external side of frame, sash and filling is veneered in nut colour.

The internal part of frame, sash and filling is painted in 9002 RAL colour.

# SIDE DOOR WITH DK-PP HORIZONTAL MOULDING PANEL

The external side of frame and sash is painted in 8011 RAL colour and filling is veneered in nut colour.

The internal part of frame and sash is painted in 8011 RAL colour and filling in 9002 RAL colour.

# SIDE DOOR WITH DK-WPP HORIZONTAL MOULDING PANEL

The external side of frame, sash and filling is veneered in nut golden oak.

The internal part of frame, sash and filling is painted in 9002 RAL colour.

# SIDE DOOR WITH DK-WPP HORIZONTAL MOULDING PANEL

The external side of frame and sash is painted in 8003 RAL colour and filling is veneered in golden oak colour.

The internal part of frame and sash is painted in 8003 RAL colour and filling in 9002 RAL colour.