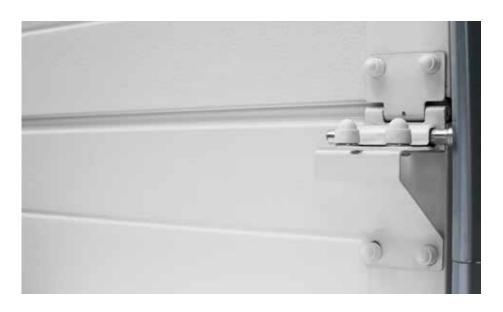

# **SECURITY**

DAKO garage doors are equipped with the elements facilitating their safe and comfortable use.

**OVERLOAD SWITCH** Stops the drive operation in case the door curtain meets an obstacle while closing down.

**COVER AGAINST CRUSHING FINGERS** Special panel shape protects

against crushing fingers between panels during garage door closing.

SPRING BREAKING **PROTECTION** 

Prevents the door curtain from closing down in case of spring breaking.

WIRE BREAKING **PROTECTION** 

Prevents the door curtain from uncontrolled closing down. As a standard for garage doors of the surface greater than 9m2 and with 60 mm panel.

# LHF TRACK SYSTEM

Garage door is installed with double horizontal rails that guarantee its stability and efficient operation. Minimal required height of lintel allowing for garage door installation is 220 mm. In case of such solution the torsion springs are mounted on the front, close to the lintel.

# **PAINTED FITTINGS**

Side seals

In order to adjust fittings and hinges to panel apperance and to create the aesthetic composition, also inside the garage, the above mantioned elements are coloured in white (RAL 9016).