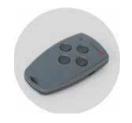

# SOMFY AUTOMATIC CONTROL EXEMPLARY EQUIPMENT

PHOTOCELL

If case of obstacle detection, safety device connected to the drive will stop the closing garage door.

REMOTE CONTROL

2 or 4-channel Somfy remote control is used to control garage door.

RTS CODE KEYBOARD

Installed outside the garage, enables to control garage door by introduced code.

**EMERGENCY BATTERY** 

Enables to control garage door in case of electricity crash (amount of cycles 4-7 with a charged bettery).