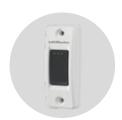

CABLE WALL SWITCH

Enables to control the garage door with the switch installed on the wall.

INTERNAL 2-CHANNELS KEYPAD

Enables to control the garage door with the switch installed on the wall.

**EMERGENCY BATTERY** 

# LOCKABLE SWITCH

Standardly, the switch is installed outside the building. It enables to control the garage door with the key.

# **BUTTON SWITCH**

Designed to control the garage door drive, installed inside the garage.