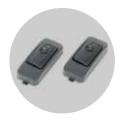

# EXEMPLARY EQUIPMENT

**PHOTOCELLS** 

If case of obstacle detection, safety device connected to the drive will stop the closing garage door.

4-CHANNEL REMOTE CONTROL

Enables wireless control of garage door.

CABLE WALL SWITCH

Enables to control the garage door with the switch installed on the wall.

INTERNAL 2-CHANNELS KEYPAD

Enables to control the garage door with the switch installed on the wall.

**EMERGENCY BATTERY** 

Enables to open garage door in case of electricity crash.

SIGNAL LAMP

Light signal informs about engine work.