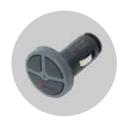

# REMOTE CONTROL TO THE CAR LIGHTER

The remote control for automatic garage door intended to be placed in car socket.