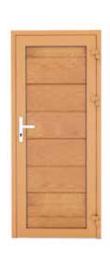

# SIDE GARAGE DOORS

DAKO side garage doors are a good solution for the garages that are used not only to vehicle storage.

The side doors facilitate access to the garage without opening garage door. The identical external appearance of side door and garage door gives the elevation consistent character.

# SIDE DOOR WITH DK-GP SMOOTH PANEL

The external side of frame, sash and filling is veneered in nut colour.

The internal part of frame, sash and filling is painted in 9002 RAL colour.