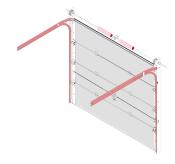

# CROSS-SECTION OF PANEL

60 mm panel is filled with poliurethane, freon-free foam and covered with galvanized tin. Durability and corrosion protection is provided by the suitably selected coating applied to the surface of the tin. The height of panel is available in size 500 or 610 mm. The panel is characterized by high termal insulation (coefficient U = 0,34 W/m<sup>2</sup>K).

- 1. Polyester cover, 2. Underlay, 3. Galvanized steel Z225, 4. Freon-free polyurethane foam, 5. Galvanized steel Z100, 6. Underlay,
- 7. Polyester cover

# **OPTIMAL** SEALING

Properly selected seal kit guarantees the garage door tightness. The sealing along the entire perimeter of the garage door is provided by: top seal, thermal side seals, sealing between panels and bottom seal adapted to the panel construction.

# LHF TRACK SYSTEM

Garage door is installed with double horizontal rails that guarantee its stability and efficient operation. Minimal required height of lintel allowing for garage door installation is 220 mm. In case of such solution the torsion springs are mounted on the front, close to the lintel.