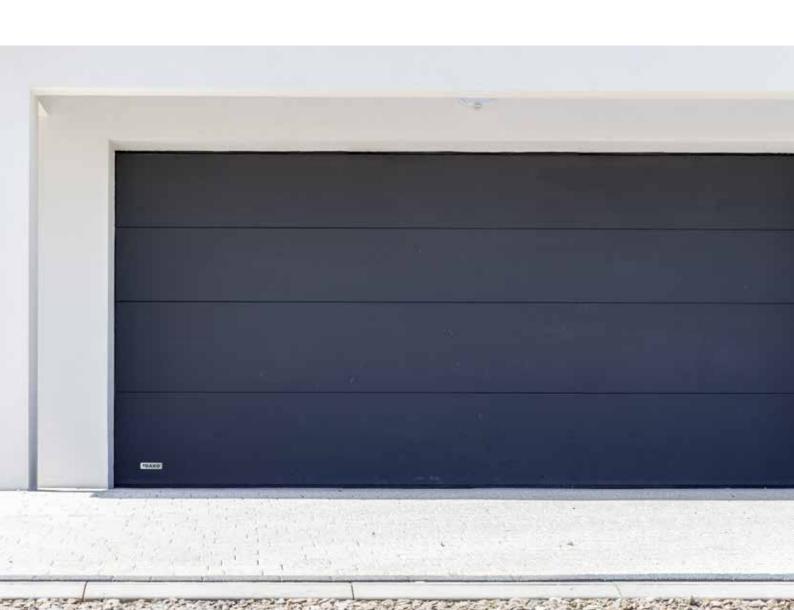

# SECTIONAL GARAGE DOORS

DAKO sectional garage doors combine modern design with usage comfort. Not only they are recommended to newly constructed buildings, but also it is an excellent solution for those who rebuild garage objects.

As compared to tilt or turn garage doors, sectional garage doors allow for utilization of optimal space in the garage. We offer you garage doors in two available options, with panel of 40 or 60 mm thickness.