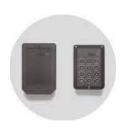

# CODE KEYBOARD

Installed outside the garage, enables to control garage door by introduced code.