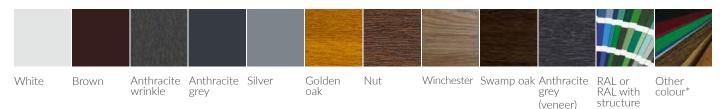

# **COLOURS OF GARAGE DOORS AND DOORS**

# SECTIONAL GARAGE DOORS 60 - DK-GP Thermo

White RA

RAL with structure\*\*

\*\*basic colours (except for pearl and fluorescent colours)