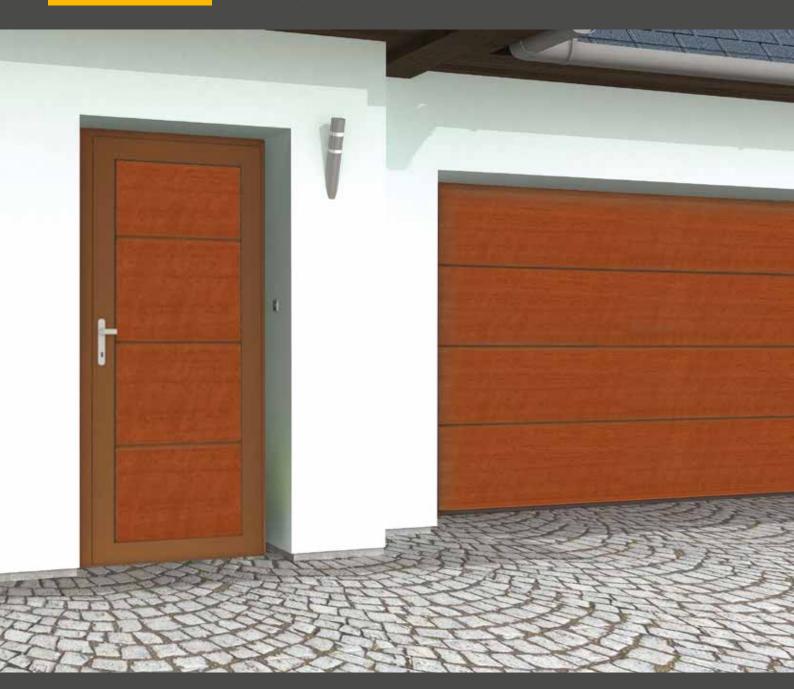

# SIDE GARAGE DOORS

DAKO side garage doors are a good solution for the garages that are used not only to vehicle storage.

The side doors facilitate access to the garage without opening garage door. The identical external appearance of side door and garage door gives the elevation consistent character.

# SIDE DOOR WITH DK-GP SMOOTH PANEL

The external side of frame, sash and filling is veneered in nut colour.

The internal part of frame, sash and filling is painted in 9002 RAL colour.

# SIDE DOOR WITH DK-GP SMOOTH PANEL

The external side of frame, sash and filling is painted in 7016 RAL colour.

The internal part of frame and sash is painted in 7016 RAL colour and filling in 9002 RAL colour.

# SIDE DOOR WITH DK-PP HORIZONTAL MOULDING PANEL

The external side of frame, sash and filling is veneered in nut colour.

The internal part of frame, sash and filling is painted in 9002 RAL colour.

# SIDE DOOR WITH DK-PP HORIZONTAL MOULDING PANEL

The external side of frame and sash is painted in 8011 RAL colour and filling is veneered in nut colour.

The internal part of frame and sash is painted in 8011 RAL colour and filling in 9002 RAL colour.

# SIDE DOOR WITH DK-WPP HORIZONTAL MOULDING PANEL

The external side of frame, sash and filling is veneered in nut golden oak.

The internal part of frame, sash and filling is painted in 9002 RAL colour.

# SIDE DOOR WITH DK-WPP HORIZONTAL MOULDING PANEL

The external side of frame and sash is painted in 8003 RAL colour and filling is veneered in golden oak colour.

The internal part of frame and sash is painted in 8003 RAL colour and filling in 9002 RAL colour.