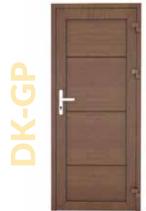

# DK-GP SMOOTH PANEL

The surface of DK-GP panel is completely smooth. Lack of mouldings guarantees the elegant and stylish appearance of the garage door.