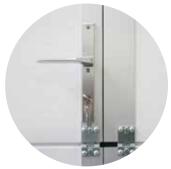

# **EQUIPMENT**OF SIDE GARAGE DOORS

HANDLE WITH LONG HANDLE-PLATE

The handle is equipped with the mechanism, hidden under the elegant cover, what facilitates its operation.

LOCK INSERT

Insert with 3 keys in standard.

**EXTERIOR HINGE** 

2-sash exterior hinge of high carrying capacity with three-way adjustable hinges.

ONE-POINT LOCK

Latch-bolt lock.