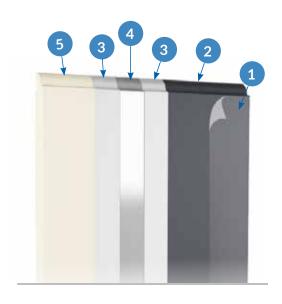

# CROSS-SECTION OF PANEL

60 mm panel is filled with poliurethane, freon-free foam and covered with galvanized tin. Durability and corrosion protection is provided by the suitably selected coating applied to the surface of the tin. The height of panel is available in size 500 or 610 mm. The panel is characterized by high termal insulation (coefficient U = 0,34 W/m<sup>2</sup>K).

- 1. Polyester cover, 2. Underlay, 3. Galvanized steel Z225, 4. Freon-free polyurethane foam, 5. Galvanized steel Z100, 6. Underlay,
- 7. Polyester cover