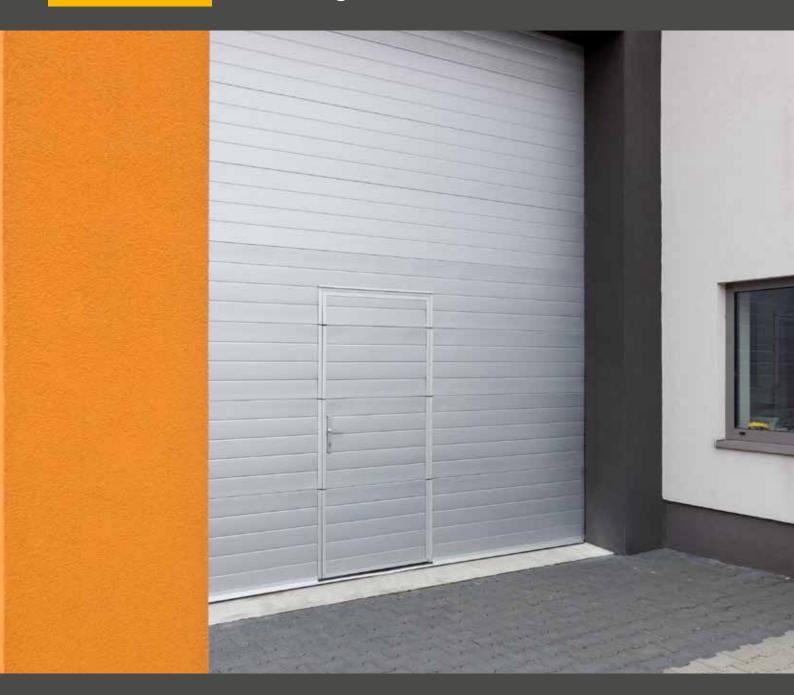

# SERVICE GATE INSTALLED INTO GARAGE DOOR

Garage doors made of 40 mm panels can be equipped with service gate. This solution is applied when there is no place for side garage door next to the gate.

Facilitates the access to the garage without the necessity to fully open garage door. Service gates are applied in garage doors with manual and electrical drive.

LOW THRESHOLD 30 MM

Lowered threshold does not create an obstacle in circulation area.

**SELF-CLOSER** 

Provides smooth and quiet operation.

COVER AGAINST CRUSHING FINGERS

Reduces the risk of an accident.

HANDLE WITH LOCK

Ergonomic and aesthetic handle with lock, equipped with the set of keys.