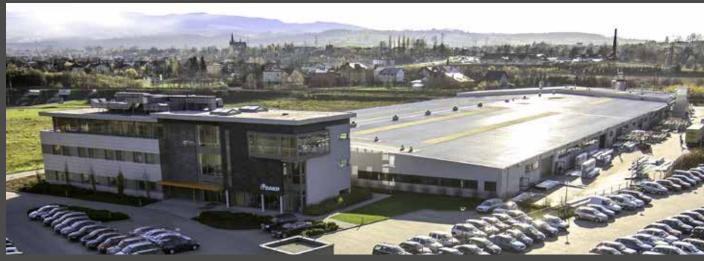

# Innovative technological park

Combining components in the efficiently operating system requires cutting-edge machines. DAKO joinery is produced in the technological park which is one of the most innovative object of this type. The precise, numerically-controlled woodworking, milling, welding machines and saws operate in two production halls with total surface of 20 000 m². The park also has a testing laboratory, powder paint shop and profile edge banding shop, ensuring full control over product finish quality.