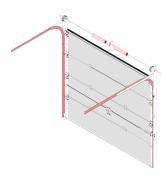

# LHF TRACK SYSTEM

Garage door is installed with double horizontal rails that guarantee its stability and efficient operation. Minimal required height of lintel allowing for garage door installation is 220 mm. In case of such solution the torsion springs are mounted on the front, close to the lintel.

# ST TRACK SYSTEM

Applied to the lintel of at least 350 mm height. The torsion springs are mounted on the front, close to the lintel. Garage door is installed with single horizontal rails. ST track system provides maximum height of light opening.

# LHF TRACK SYSTEM

Applied to the lintel from 220 to 350 mm. The torsion springs are mounted on the front, close to the lintel. Garage door is installed with double horizontal rails.

# LHR TRACK SYSTEM

Applied to the lintel of at least 100 mm height (for manual garage door) and 150 mm height (for automatic garage door). The torsion springs are mounted at the end of double horizontal rails.