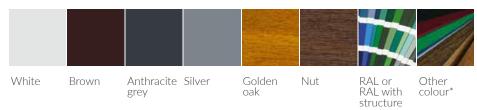

# **COLOURS OF GARAGE DOORS AND DOORS**

# OTHER COLOURS OF DK-GP, DK-WPP, DK-PP GARAGE DOORS PANELS 40 AND 60 MM.

I price group - date of completion 2 weeks - colours:

white oak

II price group - date of completion 4 weeks - colours:

<sup>\*</sup> before placing the order please contact sales department to check the veneer availability