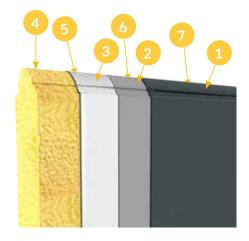

# CROSS-SECTION OF PANEL

60 mm panel is filled with poliurethane, freon-free foam and covered with galvanized tin. Durability and corrosion protection is provided by the suitably selected coating applied to the surface of the tin. The height of panel is available in size 500 or 610 mm. The panel is characterized by high termal insulation (coefficient U = 0,34 W/m<sup>2</sup>K).

- 1. Polyester cover, 2. Underlay, 3. Galvanized steel Z225, 4. Freon-free polyurethane foam, 5. Galvanized steel Z100, 6. Underlay,
- 7. Polyester cover