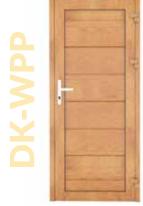

### DK-WPP HIGH-MOULDED PANEL

DK-WPP panel with high mouldings is a modern type of panel with discreet, horizontal ribs that are very popular among investors.

# SIDE DOOR WITH DK-WPP HORIZONTAL MOULDING PANEL

The external side of frame, sash and filling is veneered in nut golden oak.

The internal part of frame, sash and filling is painted in 9002 RAL colour.

# SIDE DOOR WITH DK-WPP HORIZONTAL MOULDING PANEL

The external side of frame and sash is painted in 8003 RAL colour and filling is veneered in golden oak colour.

The internal part of frame and sash is painted in 8003 RAL colour and filling in 9002 RAL colour.